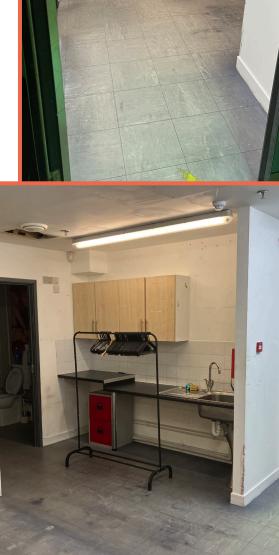

# UNIT 29a LEASING BROCHURE

A versatile space, the mirror boutique offers a large open frontage with floor space to accommodate a variety of fixtures and displays surrounded by wall-mounted shelving.

Located in a prime position next to premium neighbours and the main escalator down to lower mall floors. This unit also benefits from a large back of house area with toilet, kitchen area and ample storage space.