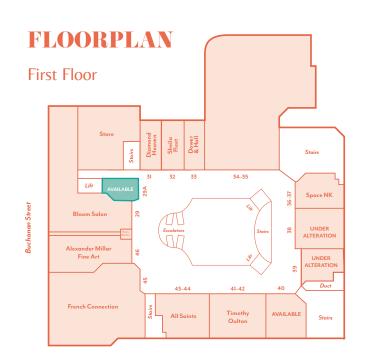

# UNIT 29a LEASING BROCHURE

A versatile space, the mirror boutique offers a large open frontage with floor space to accommodate a variety of fixtures and displays surrounded by wall-mounted shelving.

Located in a prime position next to premium neighbours and the main escalator down to lower mall floors. This unit also benefits from a large back of house area with toilet, kitchen area and ample storage space.