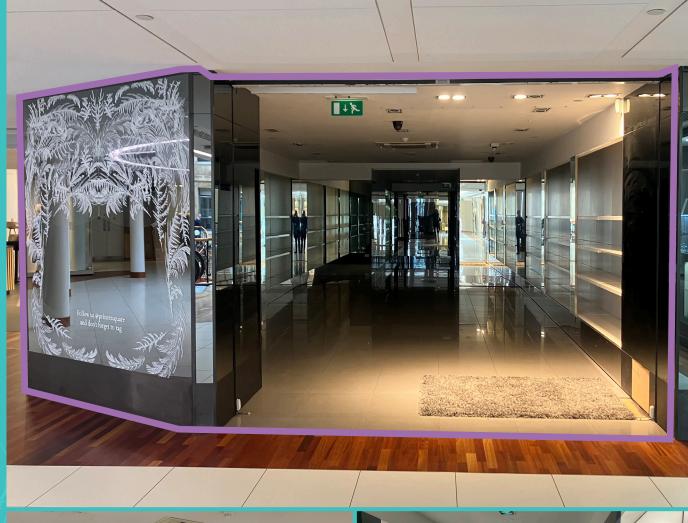

# UNIT 29a LEASING BROCHURE

A versatile space, the mirror boutique offers a large open frontage with floor space to accommodate a variety of fixtures and displays surrounded by wall-mounted shelving.

Located in a prime position next to premium neighbours and the main escalator down to lower mall floors. This unit also benefits from a large back of house area with toilet, kitchen area and ample storage space.